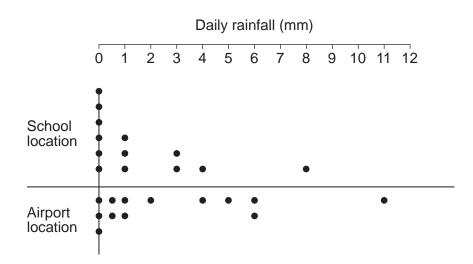

## **BLANK PAGE**

|         | Results at school<br>location |                   | Results at airport<br>location |                   |
|---------|-------------------------------|-------------------|--------------------------------|-------------------|
| Day     | Rainfall<br>(mm)              | Wind<br>Direction | Rainfall<br>(mm)               | Wind<br>Direction |
| 1       | 1                             | N                 | 1                              | N                 |
| 2       | 0                             | N                 | 0.5                            | N                 |
| 3       | 0                             | E                 | 0                              | NE                |
| 4       | 1                             | NE                | 2                              | NE                |
| 5       | 0                             | N                 | 0.5                            | NE                |
| 6       | 0                             | —                 | 0                              | —                 |
| 7       | 8                             | S                 | 11                             | S                 |
| 8       | 9                             | SW                | 12                             | S                 |
| 9       | 0                             | NE                | 1                              | NE                |
| 10      | 0                             | —                 | 0                              | —                 |
| 11      | 3                             | W                 | 5                              | SW                |
| 12      | 1                             | S                 | 4                              | S                 |
| 13      | 3                             | SW                | 6                              | SW                |
| 14      | 4                             | SW                | 6                              | SW                |
| Total   | 30                            |                   | 49                             |                   |
| Daily   | 2.14                          |                   |                                |                   |
| Average | mm                            |                   |                                |                   |