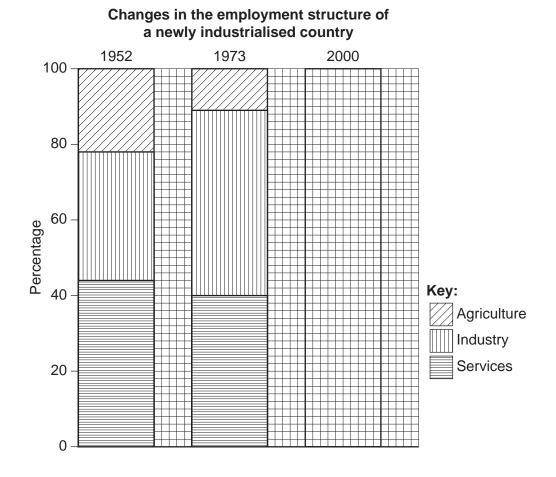

#### This document consists of 6 printed pages and 2 blank pages.

Fig. 5 for Question 7