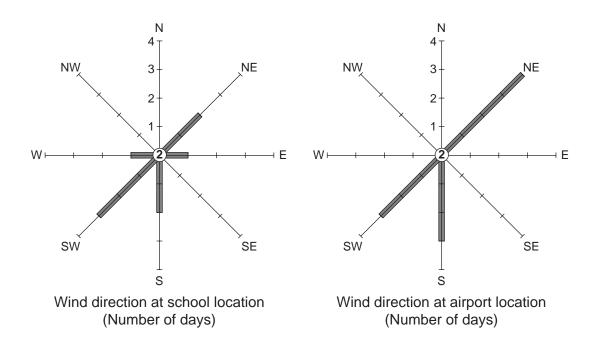

## **BLANK PAGE**

|         | Results at school<br>location |                   | Results at airport<br>location |                   |
|---------|-------------------------------|-------------------|--------------------------------|-------------------|
| Day     | Rainfall<br>(mm)              | Wind<br>Direction | Rainfall<br>(mm)               | Wind<br>Direction |
| 1       | 1                             | N                 | 1                              | N                 |
| 2       | 0                             | N                 | 0.5                            | N                 |
| 3       | 0                             | E                 | 0                              | NE                |
| 4       | 1                             | NE                | 2                              | NE                |
| 5       | 0                             | N                 | 0.5                            | NE                |
| 6       | 0                             | —                 | 0                              | —                 |
| 7       | 8                             | S                 | 11                             | S                 |
| 8       | 9                             | SW                | 12                             | S                 |
| 9       | 0                             | NE                | 1                              | NE                |
| 10      | 0                             | —                 | 0                              | —                 |
| 11      | 3                             | W                 | 5                              | SW                |
| 12      | 1                             | S                 | 4                              | S                 |
| 13      | 3                             | SW                | 6                              | SW                |
| 14      | 4                             | SW                | 6                              | SW                |
| Total   | 30                            |                   | 49                             |                   |
| Daily   | 2.14                          |                   |                                |                   |
| Average | mm                            |                   |                                |                   |